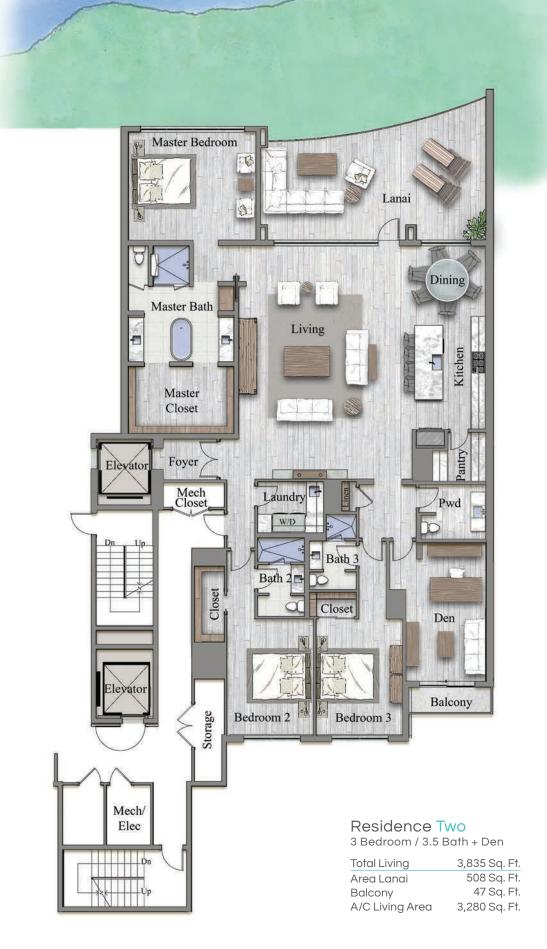

### Interiors with a coastal flair

- Fully equipped utility room
- 2 En suite guest bedrooms
- Oversized walk-in closet in master bedroom
- Spacious laundry room with washer/dryer
- Sunset views through ceiling-to-floor windows and doors
- Oversized den or 4th bedroom