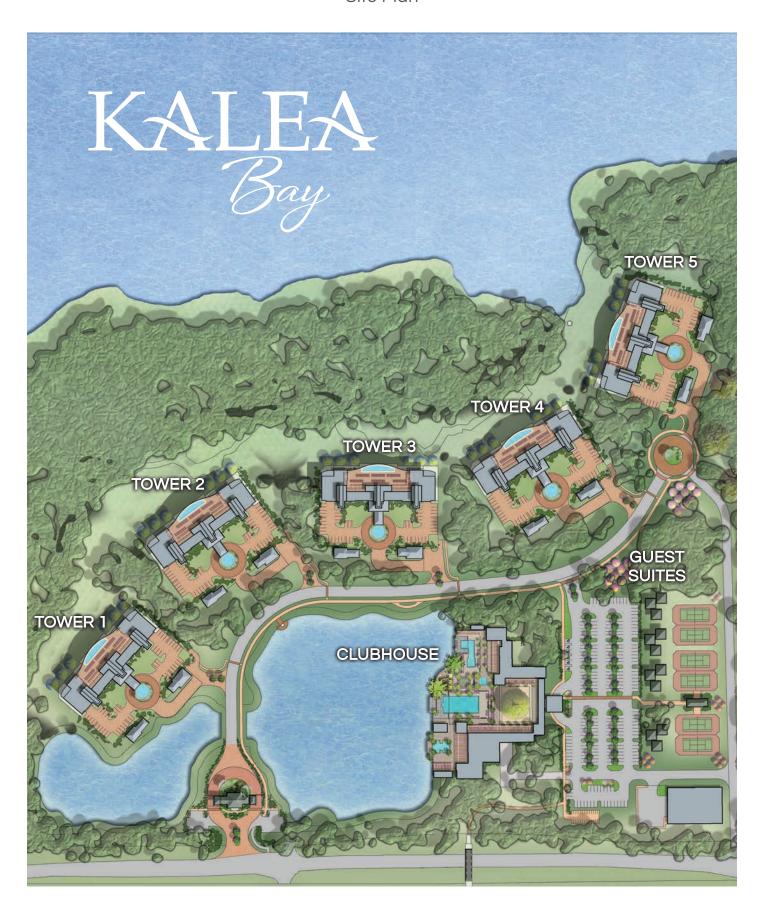

# Coastal living has never quite been so chic, so contemporary, or so cool

Located just off Vanderbilt Drive in North Naples, Kalea Bay is a resort-style community encompassing five towers, each uniquely positioned to take advantage of preserve and water views

#### Tower 1 coastal concept

- Resort-style, gated community
- 120 Residences
- Light-filled residences with direct sunset views
- Finished residences ranging from 3 bedroom + den/3.5 bath to 4 bedroom/4 bath
- Over 3,200 sq. ft. of living space
- 9-foot ceilings except where dropped
- Private elevator entrance
- Generously wide lanais with transparent glass rails
- Fully wired tech-savvy features
- Rooftop pool
- Rooftop fitness center 8 sky lounge
- Pet-friendly community

### Kalea Bay clubhouse amenities:

- Amenity-rich clubhouse
- Internet café
- Adults only pool
- Children's pool
- Pool deck bar
- Indoor/outdoor restaurant
- Snack bar
- Shuttle service to beach access
- Tennis pavilion with 4 Har-Tru tennis and 8 pickle ball courts
- 24 Guest suites