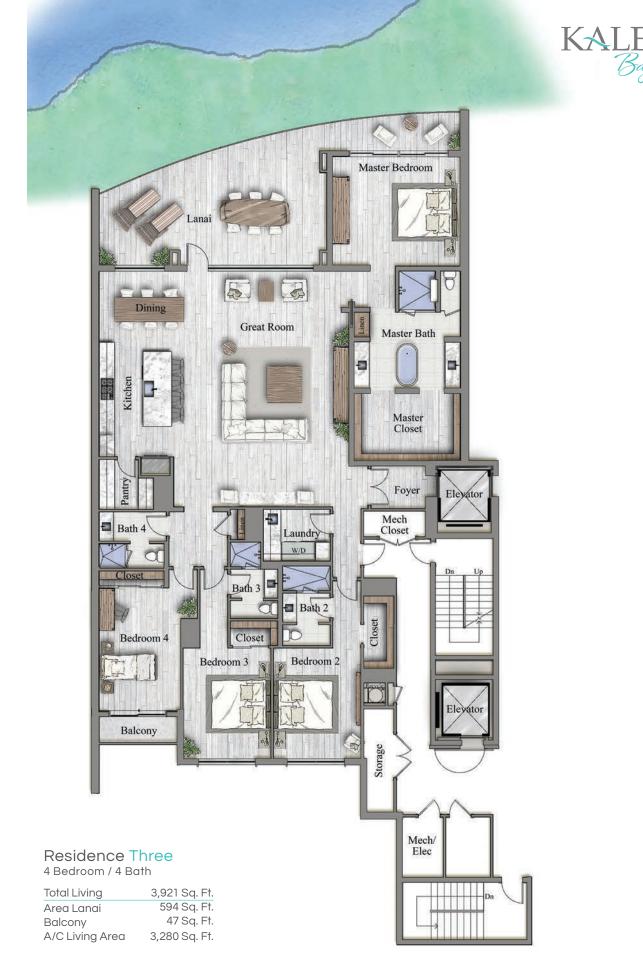

### Interiors with a coastal flair

- Fully equipped utility room
- 2 En suite guest bedrooms
- Oversized walk-in closet in master bedroom
- Spacious laundry room with washer/dryer
- Sunset views through ceiling-to-floor windows and doors
- Oversized den or 4th bedroom