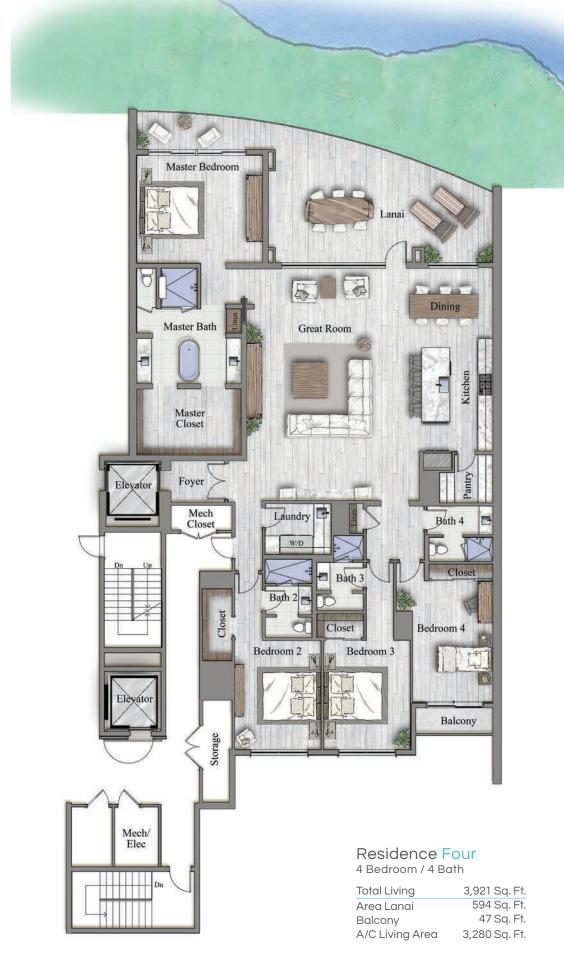

### Interiors with a coastal flair

- Fully equipped utility room
- 2 En suite guest bedrooms
- Oversized walk-in closet in master bedroom
- Spacious laundry room with washer/dryer
- Sunset views through ceiling-to-floor windows and doors
- Oversized den or 4th bedroom