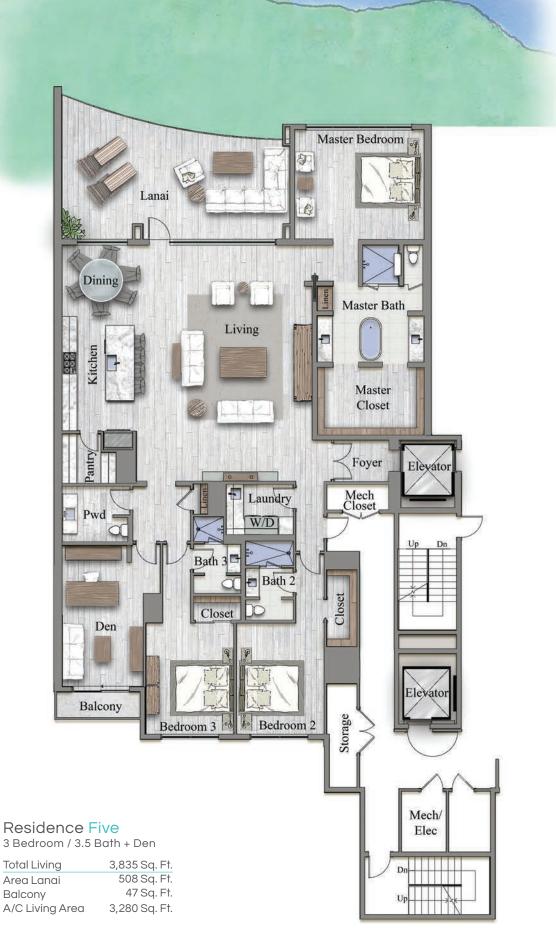

### Interiors with a coastal flair

- Fully equipped utility room
- 2 En suite guest bedrooms
- Oversized walk-in closet in master bedroom
- Spacious laundry room with washer/dryer
- Sunset views through ceiling-to-floor windows and doors
- Oversized den or 4th bedroom