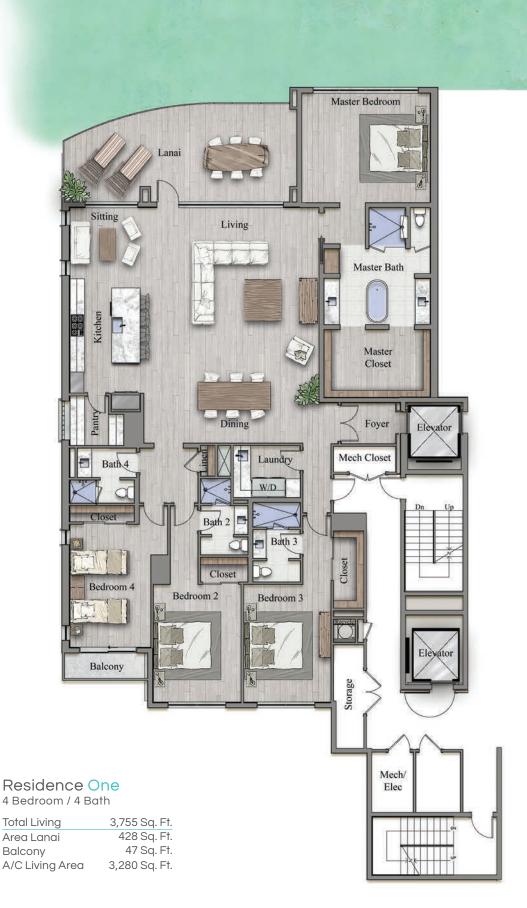

#### Tower 1 coastal concept

- Resort-style, gated community
- 120 Residences
- Light-filled residences with direct sunset views
- Finished residences ranging from 3 bedroom + den/3.5 bath to 4 bedroom/4 bath
- Over 3,200 sq. ft. of living space
- 9-foot ceilings except where dropped
- Private elevator entrance
- Generously wide lanais with transparent glass rails
- Fully wired tech-savvy features
- Rooftop pool
- Rooftop fitness center 8 sky lounge
- Pet-friendly community

### Interiors with a coastal flair

- Fully equipped utility room
- 2 En suite guest bedrooms
- Oversized walk-in closet in master bedroom
- Spacious laundry room with washer/dryer
- Sunset views through ceiling-to-floor windows and doors
- Oversized den or 4th bedroom