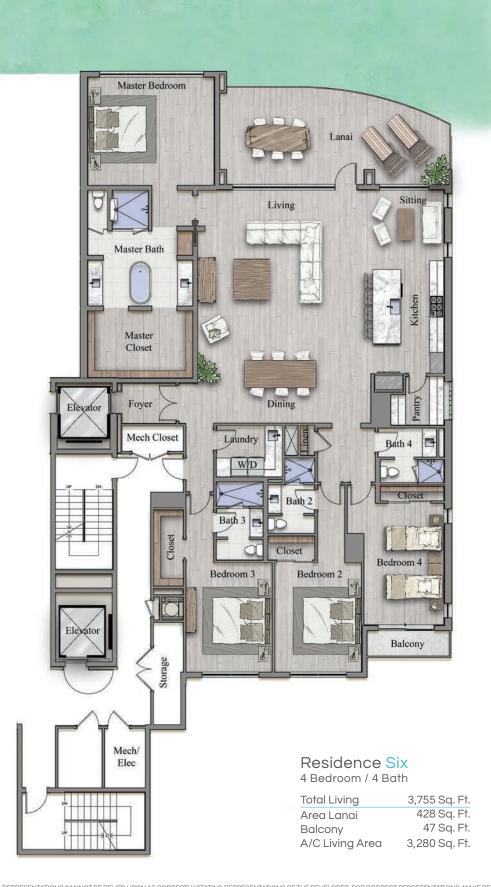

#### Tower 1 coastal concept

- Resort-style, gated community
- 120 Residences
- Light-filled residences with direct sunset views
- Finished residences ranging from 3 bedroom + den/3.5 bath to 4 bedroom/4 bath
- Over 3,200 sq. ft. of living space
- 9-foot ceilings except where dropped
- Private elevator entrance
- Generously wide lanais with transparent glass rails
- Fully wired tech-savvy features
- Rooftop pool
- Rooftop fitness center 8 sky lounge
- Pet-friendly community

### Interiors with a coastal flair

- Fully equipped utility room
- 2 En suite guest bedrooms
- Oversized walk-in closet in master bedroom
- Spacious laundry room with washer/dryer
- Sunset views through ceiling-to-floor windows and doors
- Oversized den or 4th bedroom