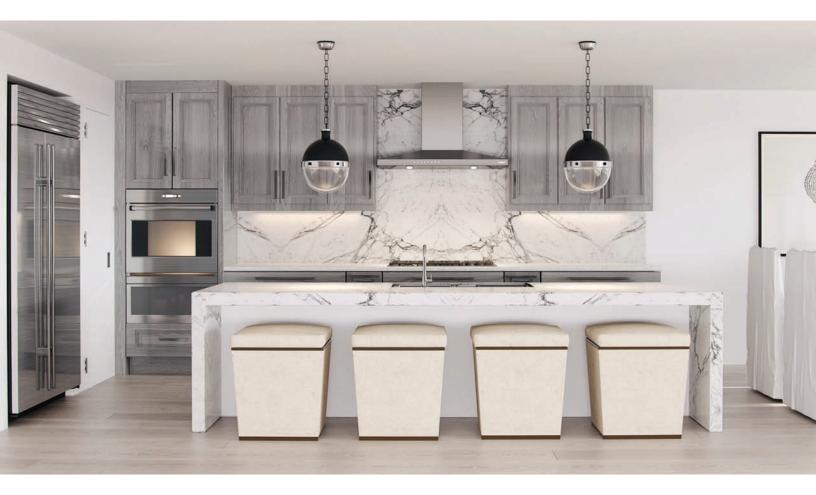

## Our kitchens and bathrooms are going coastal

The kitchens at Kalea Bay will feature an open design for today's lifestyle that blends the kitchen seamlessly into the living and dining rooms, perfect for today's hosts and hostesses. The bathrooms are well-appointed, spacious and perfect in every way. Both are beautiful, yet functional, and so too, is Kalea Bay.

#### Coastal cooks love our gourmet kitchens

- Large open custom kitchens
- Downsview® luxury cabinetry
- Wolf® and Sub-Zero® appliances
- 48' side-by-side Sub-Zero® refrigerator
- Natural gas range
- Butler's pantry
- Quartz countertops
- Counter-height oversized island with a 3" mitered waterfall edge